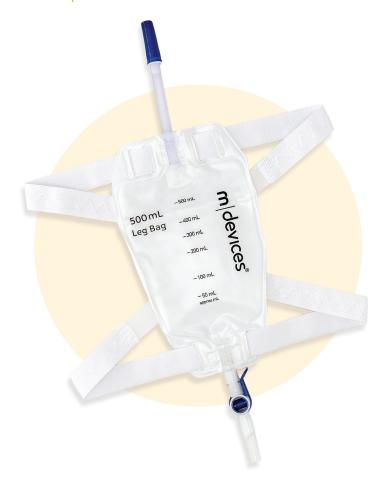

## Leg Bags - Lever Tap

Our Leg Bags are designed to be unobtrusive offering discreet storage under clothing. They have a Lever Tap design to support users with reduced manual dexterity. To improve comfort, they feature a soft non-woven backing, silicone lined strap and fabric fastener.

- Discreet to wear
- Soft non-woven backing is comfortable next to the skin
- Silicone lined straps and fabric fastener
- Multiple tube lengths; 10cm, 30cm and 50cm
- Various volume capacities; 350mL, 500mL and 750mL
- Bonded step connector
- Supports users who have reduced manual dexterity as the Lever Tap can be easily be opened and closed